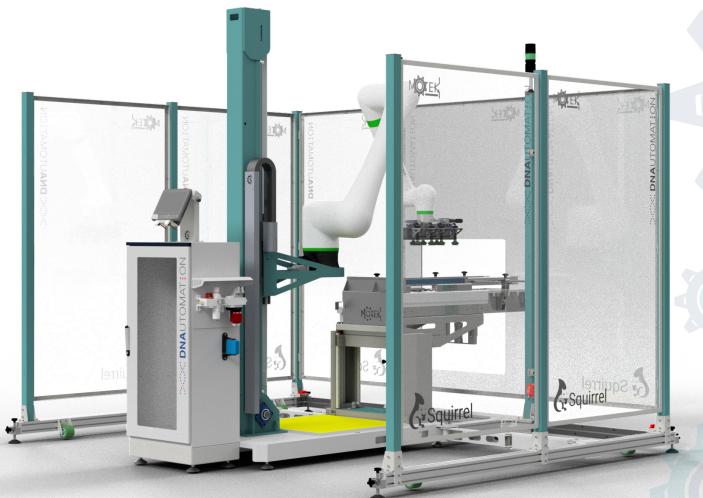

## The suitable solutions for your needs

Introducing **SQUIRREL**, the cutting-edge palletizing station engineered by the Mechatronic team at **MOTEK**. Elevate your working environment by seamlessly replacing manual palletizing with this state-of-the-art solution. Squirrel ensures top-notch safety standards, minimizes production layout space requirements, and boasts user-friendly advanced technologies. Experience enhanced flexibility, especially with one or more low-speed lines. Upgrade to Squirrel for a smarter and more efficient palletizing experience.

# **PRODUCTIVITY**

Integrated **Seventh Axis**Several Lines up to **2800 mm palletised height** 

#### **FLEXIBILITY**

Easily transportable with a **common** pallet truck

System managed:

www.motekgroup.it