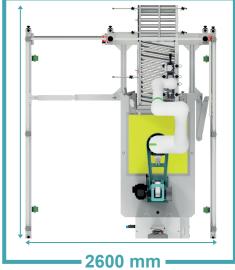

# O TECHNICAL FEATURES

WORKING MACHINE:
BOXES FORMAT:

8 cycles/minute

min L=200, P=200, H=200 mm max L=600, P=400, H=400 mm

PALLETIZATION FORMAT:

Pallet:

1200mm x 800mm 1200mm x 1000mm

600mm x 800mm

2800mm 20 Kg

Max height: Max box weight:

# **PRODUCTIVITY**

Integrated **Seventh Axis**Several Lines up to **2800 mm palletised height** 