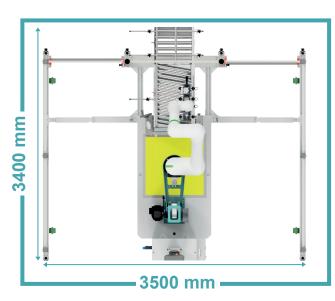

# O TECHNICAL FEATURES

WORKING MACHINE:
BOXES FORMAT:

8 cycles/minute

min L=200, P=200, H=200 mm max L=600, P=400, H=400 mm

PALLETIZATION FORMAT:

Pallet:

1200mm x 800mm 1200mm x 1000mm

600mm x 800mm

2800mm 20 Kg

Max height: Max box weight: