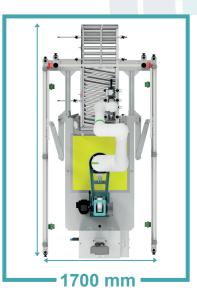

# O TECHNICAL FEATURES

WORKING MACHINE:
BOXES FORMAT:

8 cycles/minute

min L=200, P=200, H=200 mm max L=600, P=400, H=400 mm

PALLETIZATION FORMAT:

Pallet:

1200mm x 800mm 1200mm x 1000mm

600mm x 800mm

2800mm 20 Kg

Max height: Max box weight:

# **PRODUCTIVITY**

Integrated **Seventh Axis**Several Lines up to **2800 mm palletised height** 